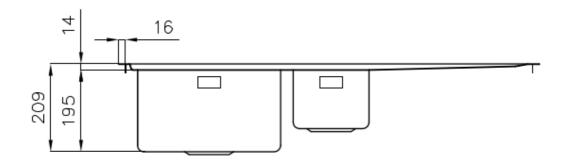

#### **DETAILS**

| Edge/Installation Type | Flush-mount   Top-mount                                         |
|------------------------|-----------------------------------------------------------------|
| Finish                 | Foster brushed                                                  |
| Material               | AISI 304 stainless steel                                        |
| Texture                | Foster brushed                                                  |
| Base                   | 60 cm                                                           |
| Dimensions             | 1000x520 mm                                                     |
| Standard fittings      | Fixing hooks, gasket, drain, overflow and siphon, boxed packing |
| Mixer holes            | 2 standard holes                                                |
| Built-in hole          | View technical data sheet                                       |
|                        |                                                                 |

| Drainer                   | Yes                                                                                                                                                                                                         |
|---------------------------|-------------------------------------------------------------------------------------------------------------------------------------------------------------------------------------------------------------|
| Width                     | 100 cm                                                                                                                                                                                                      |
| Bowl dimension            | 340x400 + 180x400mm                                                                                                                                                                                         |
| Number of bowls           | 2 bowls                                                                                                                                                                                                     |
| Waste fitting             | Drain with automatic PM control                                                                                                                                                                             |
| FEATURES                  |                                                                                                                                                                                                             |
| Automatic waste fitting   | The waste-fitting with round remote knob is supplied; a practical accessory which makes it unnecessary to get wet in order to drain the water from the bowl.                                                |
| Basket 3,5" waste fitting | The drain is equipped with a large 3.5" drain, with the practical basket cap that prevents the discharge of solid parts.                                                                                    |
| Deep bowls                | This bowls reach an important depth, over 20 cm, thanks to the advanced production technology, that can be offer great capiency and practicity in all the washing operations.                               |
| Double mixer hole         | The large tap counter is already fitted with a series of 2 tap holes. In the second hole it is possible to install the remote control of the automatic drain or, alternatively, a practical soap dispenser. |
| High thickness            | Imm thick steel. A significant thickness, which guarantees the maximum sturdiness and durability.                                                                                                           |
| Perimetral overflow       | The overflow is always a security on the Foster sinks that prevents the overflow of water in case of oversights. The perimeter drain solution improves aesthetics thanks to its square and essential shape. |
| Small radius              | Bowls with squared shapes with a modern design and an increased capacity, for a minimal aesthetics connected with an extreme practicity.                                                                    |

## **TECHNICAL DATA**