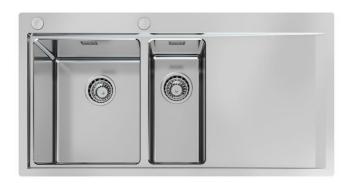

## **Sink Master**

Bowl on the left Kitchen Sinks Code: 1251 052

#### **DETAILS**

| Edge/Installation Type | Flush-mount   Top-mount                                         |
|------------------------|-----------------------------------------------------------------|
| Finish                 | Foster brushed                                                  |
| Material               | AISI 304 stainless steel                                        |
| Texture                | Foster brushed                                                  |
| Base                   | 60 cm                                                           |
| Dimensions             | 1000x520 mm                                                     |
| Standard fittings      | Fixing hooks, gasket, drain, overflow and siphon, boxed packing |
| Mixer holes            | 2 standard holes                                                |
| Built-in hole          | View technical data sheet                                       |
|                        |                                                                 |

| Drainer                   | Yes                                                                                                                                                                                                         |
|---------------------------|-------------------------------------------------------------------------------------------------------------------------------------------------------------------------------------------------------------|
| Width                     | 100 cm                                                                                                                                                                                                      |
| Bowl dimension            | 340x400 + 180x400mm                                                                                                                                                                                         |
| Number of bowls           | 2 bowls                                                                                                                                                                                                     |
| Waste fitting             | Drain with automatic PM control                                                                                                                                                                             |
| FEATURES                  |                                                                                                                                                                                                             |
| Automatic waste fitting   | The waste-fitting with round remote knob is supplied; a practical accessory which makes it unnecessary to get wet in order to drain the water from the bowl.                                                |
| Basket 3,5" waste fitting | The drain is equipped with a large 3.5" drain, with the practical basket cap that prevents the discharge of solid parts.                                                                                    |
| Deep bowls                | This bowls reach an important depth, over 20 cm, thanks to the advanced production technology, that can be offer great capiency and practicity in all the washing operations.                               |
| Double mixer hole         | The large tap counter is already fitted with a series of 2 tap holes. In the second hole it is possible to install the remote control of the automatic drain or, alternatively, a practical soap dispenser. |
| High thickness            | Imm thick steel. A significant thickness, which guarantees the maximum sturdiness and durability.                                                                                                           |
| Perimetral overflow       | The overflow is always a security on the Foster sinks that prevents the overflow of water in case of oversights. The perimeter drain solution improves aesthetics thanks to its square and essential shape. |
| Small radius              | Bowls with squared shapes with a modern design and an increased capacity, for a minimal aesthetics connected with an extreme practicity.                                                                    |