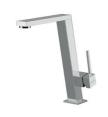

mal aesthetics connected with an extreme practicity.                                                                    |



## **TECHNICAL DATA**











## **EQUIPMENT**



Automatic waste fitting - PM 8407 113

# Foster ==

## **OPTIONAL ACCESSORIES**



Glass chopping board 8631 300



HDPE Chopping board 8657 001



HPDE Twin chopping board 8644 101



Stainless steel basket 8611 000



Stainless steel plate rack 8100 303 \* only in combination with the accessory

8644 101



Stainless steel plate rack 8100 201



**White bowl** 8153 100



Graters kit with ring-holder and food collection tray

8159 101

\* only in combination with the accessory 8644 101



Stainless steel perforated tray

8151 000

\* only in combination with the accessory 8644 101



## **RECOMMENDED PAIRINGS**



Mixer Tap Master 8493 000



Mixer Tap Play 8487 000