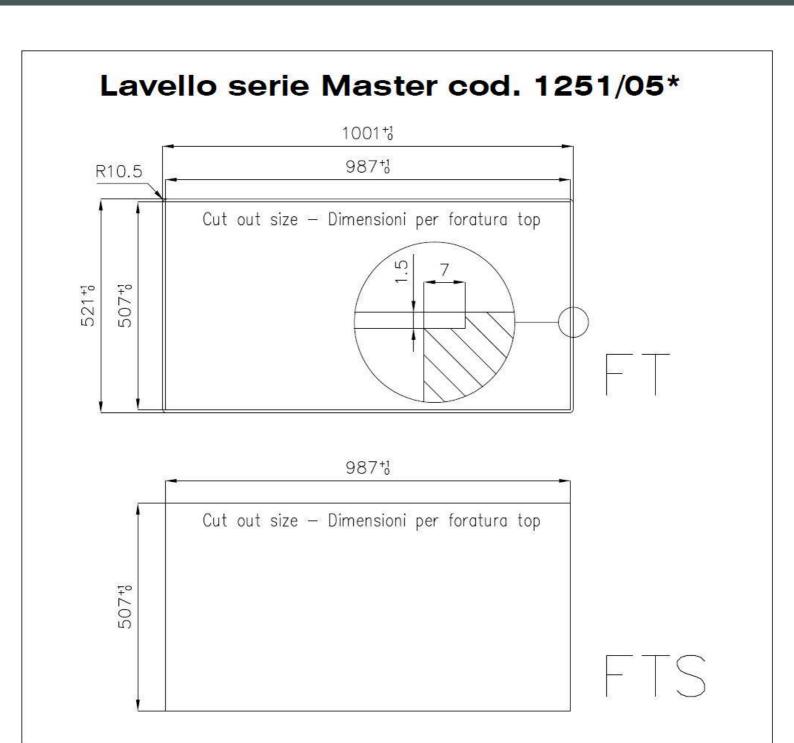

#### **DETAILS**

| Edge/Installation Type | Flush-mount   Top-mount                                         |
|------------------------|-----------------------------------------------------------------|
| Finish                 | Foster brushed                                                  |
| Material               | AISI 304 stainless steel                                        |
| Texture                | Foster brushed                                                  |
| Base                   | 60 cm                                                           |
| Dimensions             | 1000x520 mm                                                     |
| Standard fittings      | Fixing hooks, gasket, drain, overflow and siphon, boxed packing |
| Mixer holes            | 2 standard holes                                                |
| Built-in hole          | View technical data sheet                                       |
|                        |                                                                 |

## **TECHNICAL DATA**