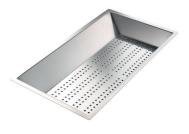

tial shape. |
| Small radius              | Bowls with squared shapes with a modern design and an increased capacity, for a minimal aesthetics connected with an extreme practicity.                                                                    |



## **TECHNICAL DATA**











## **EQUIPMENT**



Automatic waste fitting - PM 8407 113

# Foster ==

## **OPTIONAL ACCESSORIES**



Glass chopping board 8631 300



HDPE Chopping board 8657 001



HPDE Twin chopping board 8644 101



Stainless steel basket 8611 000



Stainless steel plate rack 8100 303 \* only in combination with the accessory

8644 101



Stainless steel plate rack 8100 201



**White bowl** 8153 100



Graters kit with ring-holder and food collection tray

8159 101

\* only in combination with the accessory 8644 101



Stainless steel perforated tray

8151 000

\* only in combination with the accessory 8644 101



## **RECOMMENDED PAIRINGS**



Mixer Tap Master 8493 000



Mixer Tap Play 8487 000