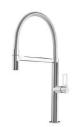

an extreme practicity.                                                                    |



## **TECHNICAL DATA**











## **EQUIPMENT**



Automatic waste fitting - PM 8407 113

# Foster ==

## **OPTIONAL ACCESSORIES**



Glass chopping board 8631 300



HDPE Chopping board 8657 001



HPDE Twin chopping board 8644 101



Stainless steel basket 8611 000



Stainless steel plate rack 8100 303 \* only in combination with the accessory

8644 101



Stainless steel plate rack 8100 201



**White bowl** 8153 100



Graters kit with ring-holder and food collection tray

8159 101

\* only in combination with the accessory 8644 101



Stainless steel perforated tray

8151 000

\* only in combination with the accessory 8644 101



## **RECOMMENDED PAIRINGS**



Mixer Tap Master 8493 000



Mixer Tap Play 8487 000