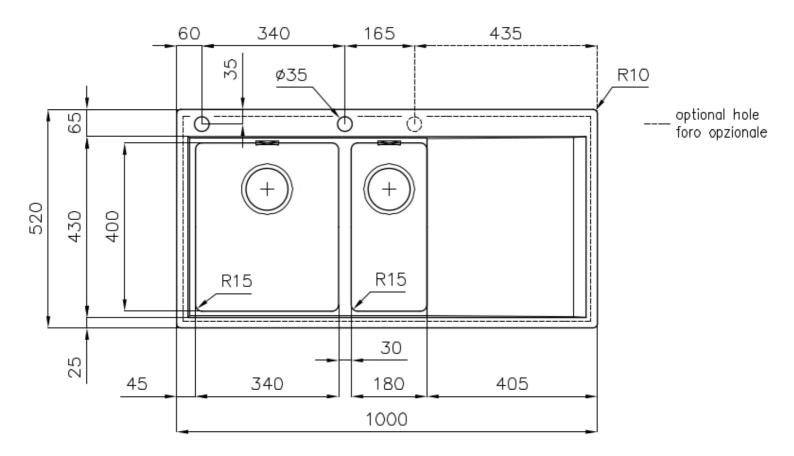

#### **DETAILS**

| Edge/Installation Type | Flush-mount   Top-mount                                         |
|------------------------|-----------------------------------------------------------------|
| Finish                 | Foster brushed                                                  |
| Material               | AISI 304 stainless steel                                        |
| Texture                | Foster brushed                                                  |
| Base                   | 60 cm                                                           |
| Dimensions             | 1000x520 mm                                                     |
| Standard fittings      | Fixing hooks, gasket, drain, overflow and siphon, boxed packing |
| Mixer holes            | 2 standard holes                                                |
| Built-in hole          | View technical data sheet                                       |
|                        |                                                                 |

| Drainer                   | Yes                                                                                                                                                                                                         |
|---------------------------|-------------------------------------------------------------------------------------------------------------------------------------------------------------------------------------------------------------|
| Width                     | 100 cm                                                                                                                                                                                                      |
| Bowl dimension            | 340x400 + 180x400mm                                                                                                                                                                                         |
| Number of bowls           | 2 bowls                                                                                                                                                                                                     |
| Waste fitting             | Drain with automatic PM control                                                                                                                                                                             |
| FEATURES                  |                                                                                                                                                                                                             |
| Automatic waste fitting   | The waste-fitting with round remote knob is supplied; a practical accessory which makes it unnecessary to get wet in order to drain the water from the bowl.                                                |
| Basket 3,5" waste fitting | The drain is equipped with a large 3.5" drain, with the practical basket cap that prevents the discharge of solid parts.                                                                                    |
| Deep bowls                | This bowls reach an important depth, over 20 cm, thanks to the advanced production technology, that can be offer great capiency and practicity in all the washing operations.                               |
| Double mixer hole         | The large tap counter is already fitted with a series of 2 tap holes. In the second hole it is possible to install the remote control of the automatic drain or, alternatively, a practical soap dispenser. |
| High thickness            | Imm thick steel. A significant thickness, which guarantees the maximum sturdiness and durability.                                                                                                           |
| Perimetral overflow       | The overflow is always a security on the Foster sinks that prevents the overflow of water in case of oversights. The perimeter drain solution improves aesthetics thanks to its square and essential shape. |
| Small radius              | Bowls with squared shapes with a modern design and an increased capacity, for a minimal aesthetics connected with an extreme practicity.                                                                    |

## **TECHNICAL DATA**